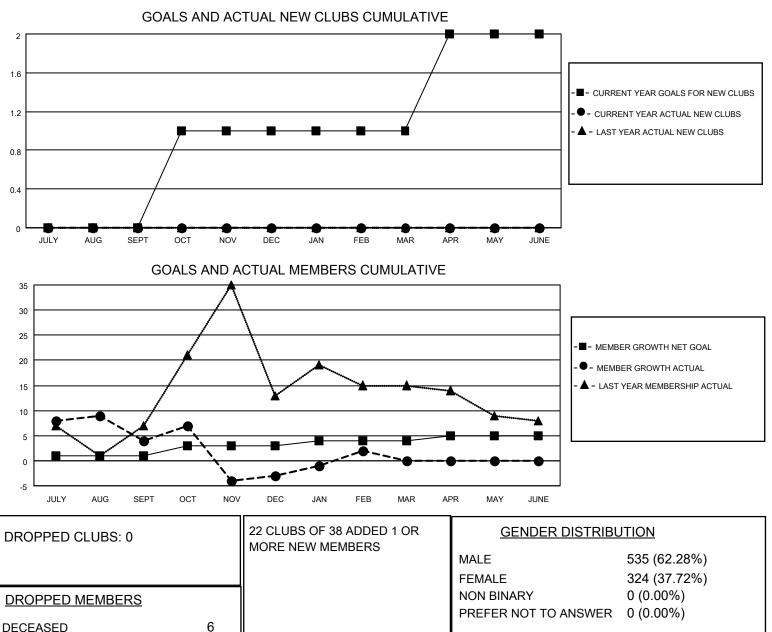

## LOCATION MISSOURI

District 26 M6

Results as of: 2/28/2023

| Clubs                 |               |           |               | Members               |                        |                         |                                                    |
|-----------------------|---------------|-----------|---------------|-----------------------|------------------------|-------------------------|----------------------------------------------------|
| RESULTS FOR 2022-2023 |               |           |               | RESULTS FOR 2022-2023 |                        |                         |                                                    |
| QUARTER               | NEW CLUB GOAL | NEW CLUBS | DROPPED CLUBS | QUARTER MEM           | BER GROWTH NET<br>GOAL | MEMBER GROWTH<br>ACTUAL | DROPPED<br>MEMBERS ACTUAL<br>(including transfers) |
| JULY/AUG/SEPT         | 0             | 0         | 0             | JULY/AUG/SEPT         | 1                      | 32                      | 25                                                 |
| OCT/NOV/DEC           | 1             | 0         | 0             | OCT/NOV/DEC           | 2                      | 19                      | 26                                                 |
| JAN/FEB/MAR           | 0             | 0         | 0             | JAN/FEB/MAR           | 1                      | 19                      | 13                                                 |
| APR/MAY/JUNE          | 1             | 0         | 0             | APR/MAY/JUNE          | 1                      | 0                       | 0                                                  |

CLICK HERE FOR CUMULATIVE

MEMBERSHIP DATA

0

58

64

CLUB CANCELLED

OTHER TOTAL

MBR0181